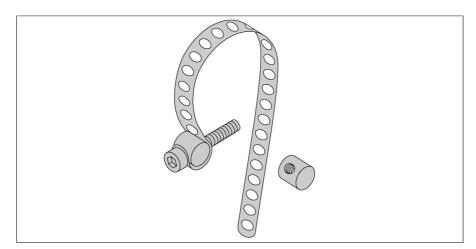

## **Mounting accessories** for cylinders **KLP 25 MONTAGESET**

KLP 25 MONTAGESET Type code Ident no.

Construction accessories for rectangular types, PST

Dimensions 100 x 7 mm Housing material metal, CuZn Fixing clamp for correspondent cylinder diameter 8...25 mm mm

## Mounting accessories are included in delivery