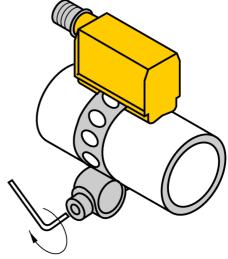

## **Mounting accessories** for cylinders **KLP 25 MONTAGESET**

KLP 25 MONTAGESET Type code Ident no.

Construction accessories for rectangular types, PST

Dimensions 100 x 7 mm Housing material metal, CuZn Fixing clamp for correspondent cylinder diameter 8...25 mm mm

## Mounting accessories are included in delivery